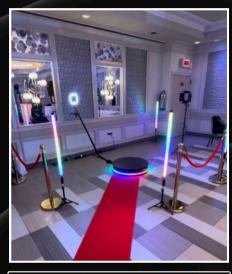

## 360 Booths

360 Dooth
32" BOOTH

4 Hour Session

1 Attendant
Custom Overlay
Studio Lighting (2)
Choice of Music
VIP Ropes

360 Premium

32" BOOTH

4 Hour Session

1 Attendant

**Custom Overlay** 

Studio Lighting (4)

Choice of Music

VIP Ropes

Red Carpet

Premium Props

**Sharing Station** 

LED Lights