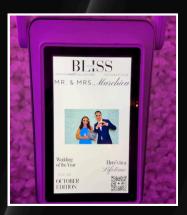

#### Custom Microsite

The microsite feature offers an online gallery where all event photos, GIFs, and videos are collected for easy viewing, sharing, and downloading. Guests can access it via a link, view all images in one place, and instantly share or download photos. The microsite can be customized with event colors, logos, and branding. It can also be public or private based on privacy needs. After the event, guests can revisit the microsite, keeping the excitement alive and enhancing engagement with the host or brand.

## Digital Packages

Elevate your event with Trio Production's Digital Photo Booth! Perfect for parties, weddings, corporate events, and more. Guests can snap and instantly share their photos with customizable filters, templates, and branded overlays.