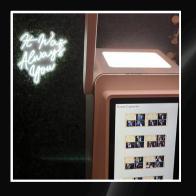

#### Gallery Mode

In gallery mode, photos taken during the event are saved in a virtual gallery accessed through our back screen. Unlike slideshow mode, where photos are displayed sequentially, gallery mode gives guests the option to view, share, or reprint selected photos.

#### Slideshow Mode

In slideshow mode, images are displayed on the back screen in real-time creating an ongoing slideshow of all the photos taken during the event. As guests take photos in the booth, each image is added to the slideshow, allowing everyone at the event to view recent photos without having to interact with the booth software.