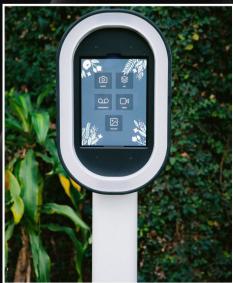

## 360 Booths

360 Dooth
32" BOOTH

4 Hour Session

1 Attendant
Custom Overlay
Studio Lighting (2)
Choice of Music
VIP Ropes

360 Premium

32" BOOTH

4 Hour Session

1 Attendant

360 Defuxe

40" BOOTH

Glass Bottom LED

4 Hour Session

1 Attendant

Custom Overlay

Studio Lighting (4)

Choice of Music