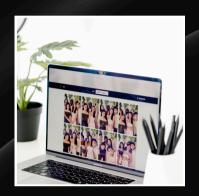

#### Custom Microsite

The microsite feature offers an online gallery where all event photos, GIFs, and videos are collected for easy viewing, sharing, and downloading. Guests can access it via a link, view all images in one place, and instantly share or download photos. The microsite can be customized with event colors, logos, and branding. It can also be public or private based on privacy needs. After the event, guests can revisit the microsite, keeping the excitement alive and enhancing engagement with the host or brand.