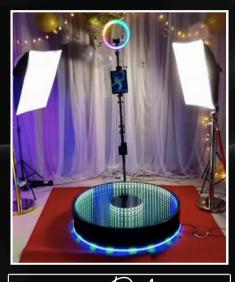

360 Defuxe

40" BOOTH

Glass Bottom LED

4 Hour Session

1 Attendant

Custom Overlay

Studio Lighting (4)

Choice of Music

VIP Ropes

Red Carpet

Premium Props

Sharing Station

LED Lights